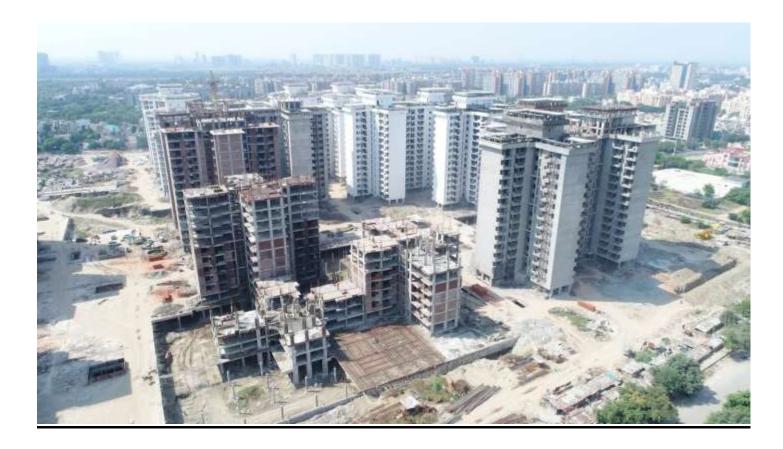

## <u>Block C-06 Above terrace machine room brick work is on progress.</u> <u>Block C-07 Projection above machine room reinforcement is on progress.</u> <u>Block C-08 Above terrace brick coba is on progress.</u>