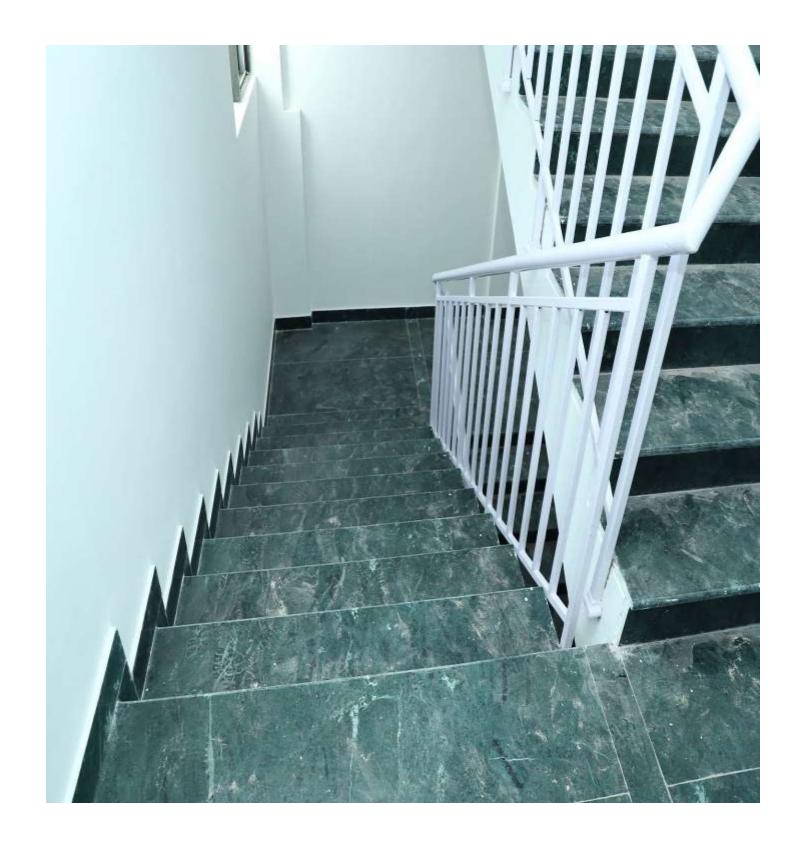

T CGEWHO – GREATER NOIDA PROJECT PHOTOGRAPHS OF PACKAGE-II on 30<sup>th</sup> SEPT-2019

# Block D-03 Balcony SS Railing fixing completed up to 7<sup>th</sup> floor lvl. In Block D-03Aluminium door window frames with glass fixing completed.







# In Block D-06 Machine Room Slab Reinforcement work is in progress & Block D-07 14<sup>th</sup> floor Roof slab 50% casted.







## **Block D-05 Brick coba waterproofing is in progress.**







## **Block D-04 Aluminum Door window frames fixing is in progress.**







## MONTHLY PROGRESS REPORT CGEWHO – GREATER NOIDA PROJECT In Block D-05 Brick Coba waterproofing is in progress.







## MONTHLY PROGRESS REPORT CGEWHO – GREATER NOIDA PROJECT Sample flat entrance door fixed.







# Staircase stone flooring and M.S.railing work completed.







# Basement CI Piping (Soil, waste & Rain water ) is in progress.







# **Basement Firefighting Piping work is in progress**.







| PACKAGE-III                   | STATUS AS ON 30/09/2019