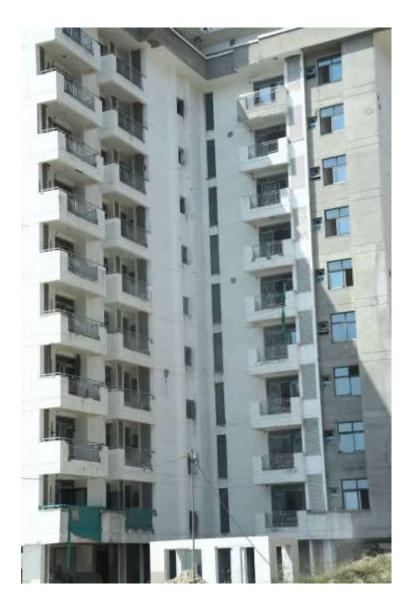

# Block D-03 Balcony SS Railing fixing completed up to 7<sup>th</sup> floor lvl. In Block D-03Aluminium door window frames with glass fixing completed.