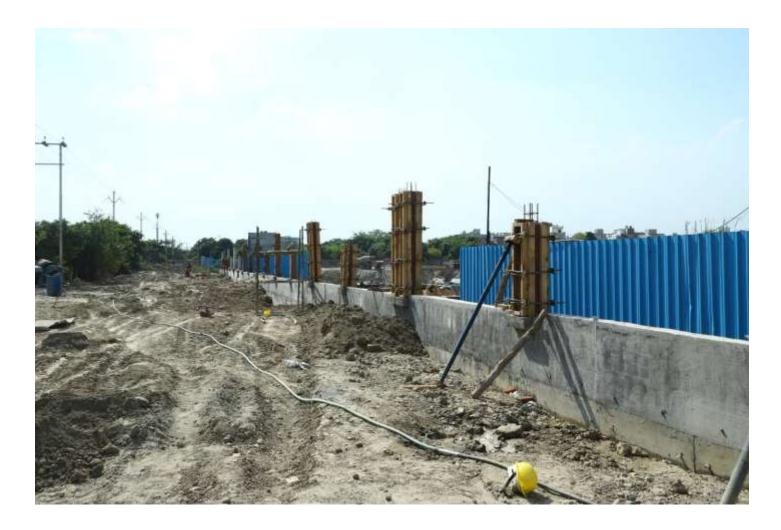

| Up to Last Month<br>Retaining Wall | •                                                                                                                                |
|------------------------------------|----------------------------------------------------------------------------------------------------------------------------------|
| Current Month<br>Activity          | <ul> <li>Retaining wall 1<sup>st</sup> lift 40mtrs casted.</li> <li>Retaining wall 2<sup>nd</sup> lift 15mtrs casted.</li> </ul> |