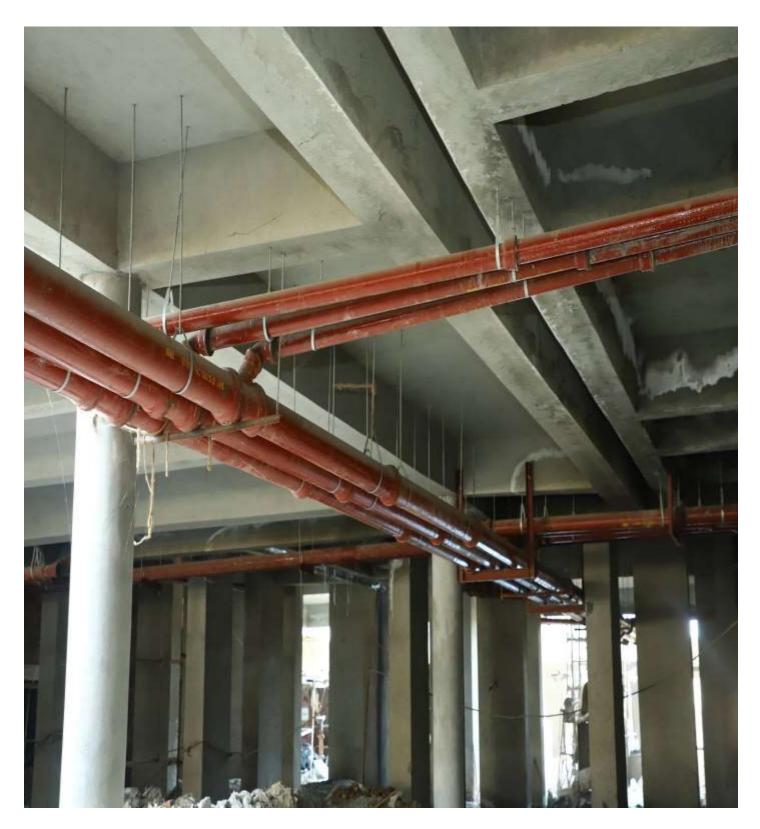

# **Basement Firefighting Piping work is in progress**.

| PACKAGE-III                   | STATUS AS ON 30/09/2019                                                                                                                                                                                                                                                                                                                                                                                                                                                                                                                                                                                                                                                                                                                                                                                                                                                                        |
|-------------------------------|------------------------------------------------------------------------------------------------------------------------------------------------------------------------------------------------------------------------------------------------------------------------------------------------------------------------------------------------------------------------------------------------------------------------------------------------------------------------------------------------------------------------------------------------------------------------------------------------------------------------------------------------------------------------------------------------------------------------------------------------------------------------------------------------------------------------------------------------------------------------------------------------|
| Up to Last Month<br>Block C01 | <ul> <li>Level 15(Terrace): 100% slab casting completed.</li> <li>Reinforcement of stub column of projection slab is on progress.</li> <li>Mumty column &amp; slab casting completed.</li> <li>Machine room column shuttering and reinforcement is on progress.</li> <li>Level 14: Brick work completed.</li> <li>Level 13: Door frame completed.</li> <li>Level 14: Door frame is on progress.</li> <li>Level 11: Internal plaster completed.</li> <li>Level 12: Internal plaster is on progress.</li> <li>Level 13: Electrical wall conduit completed.</li> <li>Level 14: Electrical wall conduit is on progress.</li> <li>Level 13: Internal plumbing (CPVC) work completed.</li> <li>Level 14: Internal plumbing (CPVC) work is on progress.</li> </ul>                                                                                                                                    |
| Current Month<br>Activity     | <ul> <li>Level 15(Terrace): 100% slab casting completed. <ul> <li>Terrace projection column 100% &amp; slab 50% casting completed &amp; remaining reinforcement is on progress.</li> <li>Mumty column &amp; slab casting completed.</li> <li>Overhead tank column &amp; base slab casted completed &amp; wall shuttering is on progress.</li> </ul> </li> <li>Level 14: Brick work completed.</li> <li>Level 14: Door frame completed.</li> <li>Level 14: Internal plaster completed.</li> <li>Level 12: Internal plaster is on progress.</li> <li>Level 13: Electrical wall conduit completed.</li> <li>Level 14: Electrical wall conduit is on progress.</li> <li>Level 14: Internal plumbing (CPVC) work completed.</li> <li>Level 14: Internal plumbing (CPVC) work is on progress.</li> <li>Level 01-03: POP cornice completed.</li> <li>Level 04: POP cornice is on progress.</li> </ul> |