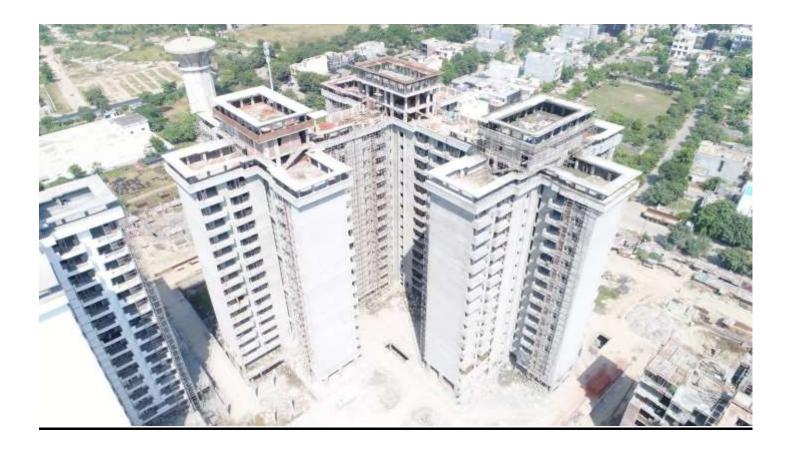

<u>Block C-01 Above terrace over head tank wall shuttering is on progress.</u> <u>Block C-02 Above terrace machine room slab shuttering work is on progress.</u> <u>Block C-12 Above terrace over head tank base slab reinforcement is on</u> <u>progress.</u>