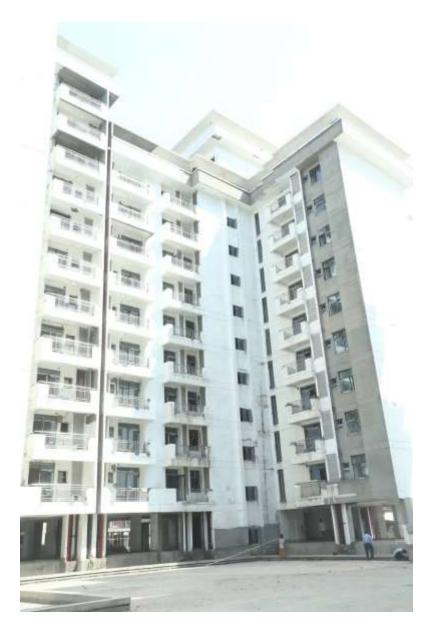

|





## PHOTOGRAPHS OF PACKAGE-V on 30th SEPT-2019

## View of Blocks B-01,B-02 ,C-15 & C-16







## In Block B-03 12<sup>th</sup> floor Roof slab 75% casted.







## Basement Soil,waste & Rain water piping completed. Firefighting piping work is in progress.







In Block C-16 Balcony SS Railing fixing work 95% completed.







In Block C-16 Aluminium Door windows frames with glass fixing 95% completed.







| PACKAGE-VI       | STATUS AS ON 30/09/2019                                                   |  |  |  |  |
|------------------|---------------------------------------------------------------------------|--|--|--|--|
| Up to Last Month | Excavation for Boundary wall foundation of length 140 mtrs                |  |  |  |  |
|                  | completed.Total (140/440 Mtrs).                                           |  |  |  |  |
| Boundary Wall    | • PCC for Boundary wall foundation of length 140 mtrs completed.          |  |  |  |  |
|                  | Total (140/440).                                                          |  |  |  |  |
|                  | <ul> <li>Excavation of Shopping Building is in Progress.</li> </ul>       |  |  |  |  |
|                  | <ul> <li>B