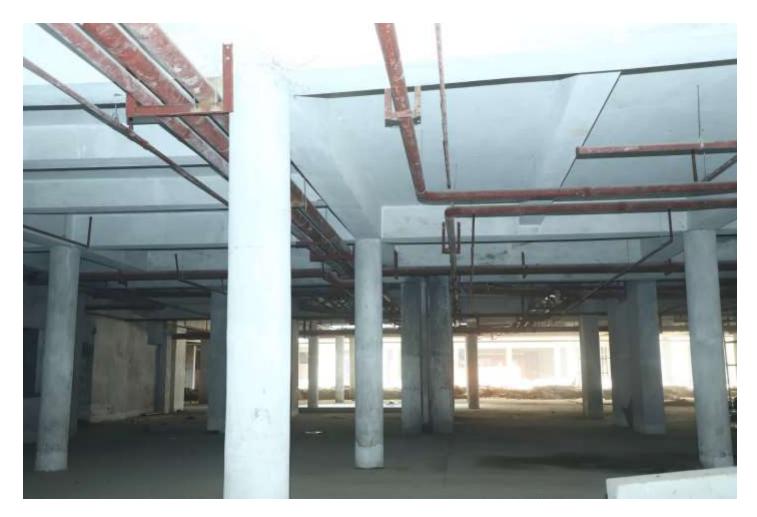

# Basement CI Piping (Soil, waste & Rain water ) is in progress.

# **Basement Firefighting Piping work is in progress**.

| PACKAGE-III                   | STATUS AS ON 30/09/2019                                                                                                                                                                                                                                                                                                                                                                                                                                                                                                                                                                                                                                                                                                                                                                                                                                                                        |
|-------------------------------|------------------------------------------------------------------------------------------------------------------------------------------------------------------------------------------------------------------------------------------------------------------------------------------------------------------------------------------------------------------------------------------------------------------------------------------------------------------------------------------------------------------------------------------------------------------------------------------------------------------------------------------------------------------------------------------------------------------------------------------------------------------------------------------------------------------------------------------------------------------------------------------------|
| Up to Last Month<br>Block C01 | <ul> <li>Level 15(Terrace): 100% slab casting completed.</li> <li>Reinforcement of stub column of projection slab is on progress.</li> <li>Mumty column &amp; slab casting completed.</li> <li>Machine room column shuttering and reinforcement is on progress.</li> <li>Level 14: Brick work completed.</li> <li>Level 13: Door frame completed.</li> <li>Level 14: Door frame is on progress.</li> <li>Level 11: Internal plaster completed.</li> <li>Level 12: Internal plaster is on progress.</li> <li>Level 13: Electrical wall conduit completed.</li> <li>Level 14: Electrical wall conduit is on progress.</li> <li>Level 13: Internal plumbing (CPVC) work completed.</li> <li>Level 14: Internal plumbing (CPVC) work is on progress.</li> </ul>                                                                                                                                    |
| Current Month<br>Activity     | <ul> <li>Level 15(Terrace): 100% slab casting completed. <ul> <li>Terrace projection column 100% &amp; slab 50% casting completed &amp; remaining reinforcement is on progress.</li> <li>Mumty column &amp; slab casting completed.</li> <li>Overhead tank column &amp; base slab casted completed &amp; wall shuttering is on progress.</li> </ul> </li> <li>Level 14: Brick work completed.</li> <li>Level 14: Door frame completed.</li> <li>Level 14: Internal plaster completed.</li> <li>Level 12: Internal plaster is on progress.</li> <li>Level 13: Electrical wall conduit completed.</li> <li>Level 14: Electrical wall conduit is on progress.</li> <li>Level 14: Internal plumbing (CPVC) work completed.</li> <li>Level 14: Internal plumbing (CPVC) work is on progress.</li> <li>Level 01-03: POP cornice completed.</li> <li>Level 04: POP cornice is on progress.</li> </ul> |