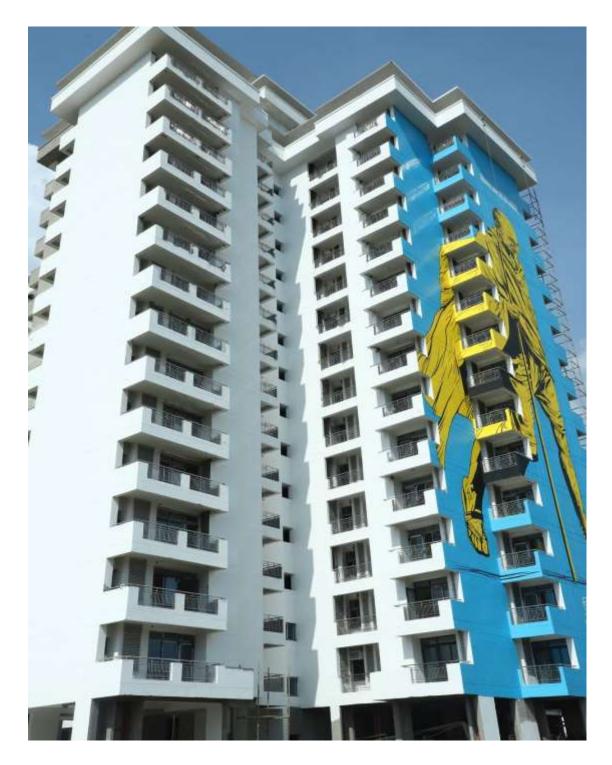

# Block D-03 Balcony SS Railing fixing completed up to 7<sup>th</sup> floor lvl. In Block D-03Aluminium door window frames with glass fixing completed.

## **Block D-04 Aluminum Door window frames fixing is in progress.**