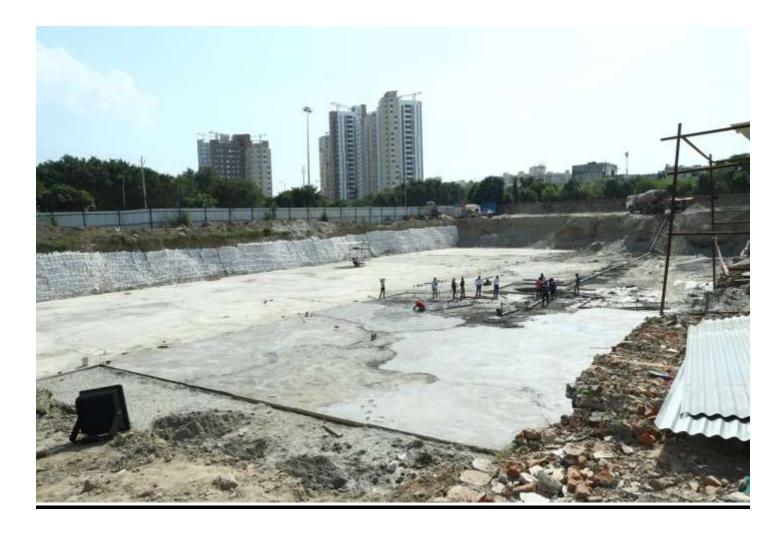

| Up to Last Month          |                                                                                                                                                                                                                                                                                                                                                                                       |
|---------------------------|---------------------------------------------------------------------------------------------------------------------------------------------------------------------------------------------------------------------------------------------------------------------------------------------------------------------------------------------------------------------------------------|
| Non-Tower                 | <ul> <li>Pile casting completed. (848/848) Nos.</li> <li>Laying P.C.C completed. (Total 16867/18731) Sqm</li> <li>Stitch slab casting completed. (Total 16658/18731) Sqm</li> <li>Circular column casting completed. (Total 275/339) Nos.</li> <li>Basement non-tower slab casting completed Total (10635/18731) Sqm</li> <li>Retaining wall casting completed (275/294) m</li> </ul> |
| Current Month<br>Activity | <ul> <li>Basement non-tower slab 982 sqm casting completed Total (11617/18731) Sqm</li> <li>Retaining wall 2mtr casted (277/294) rmt</li> <li>Laying P.C.C 390 m2 (17257/18731) m2</li> <li>Circular column 19 nos. casting. (Total 294/339) Nos.</li> </ul>                                                                                                                          |