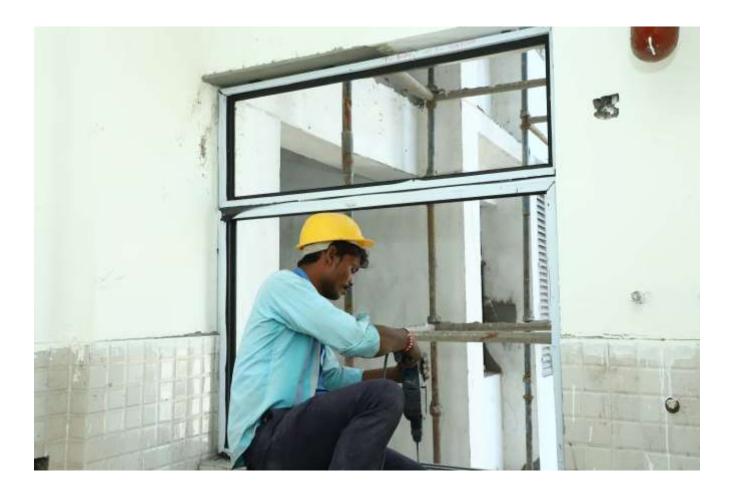

|





# **PHOTOGRAPHS OF PACKAGE-IV on 30th SEPTEMBER -2019**

## **BIRD EYE VIEW OF PROJECT.**







# **STILT FLOOR VDF FLOORING**







# STAIRCASE MS RAILING AND BARODA GREEN COMPLETED.







# **CORIDOOR FLOOR TILE FIXING AND MAIN DOOR FIXING**







# ALUMINIUM DOOR WINDOW FIXING WORK IN PROGRESS.







## ALUMINIUM DOOR WINDOWS FIXING WORK IN PROGRESS.







|                               | CGEWHO - GREATER NOIDA I ROJECT